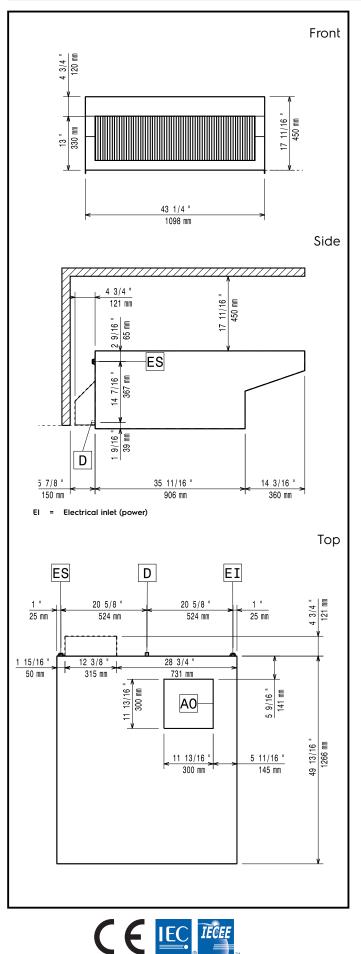

## Ventilation Equipment Odour reduction hood for 6 on 6 GN 2/1 or 6 on 10 GN 2/1 stacked electric lenghtwise combi ovens

| Electric                                                                                                                      |                                                             |
|-------------------------------------------------------------------------------------------------------------------------------|-------------------------------------------------------------|
| Supply voltage:<br>922721 (HOOS21E)<br>Default Installed Power:                                                               | 220-240 V/1 ph/50 Hz<br>0.82 kW                             |
| Key Information:                                                                                                              |                                                             |
| External dimensions, Width:<br>External dimensions, Depth:<br>External dimensions, Height:<br>Net weight:<br>Shipping height: | 1098 mm<br>1266 mm<br>472 mm<br>116 kg<br>25 9/16" (620 mm) |
| Air Emission:                                                                                                                 |                                                             |
| Air capacity:                                                                                                                 | 1200-1500 m3/h                                              |