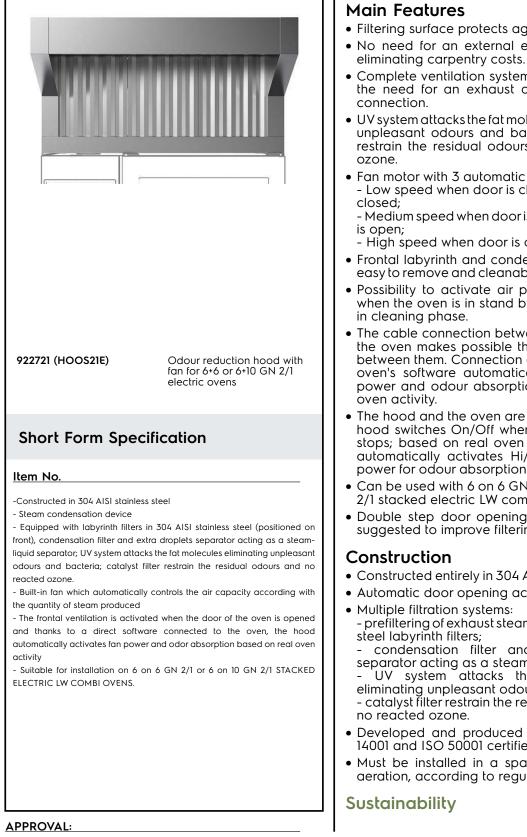

Ventilation Equipment Odour reduction hood for 6 on 6 GN 2/1 or 6 on 10 GN 2/1 stacked electric lenghtwise combi ovens

| EM #   |
|--------|
| ODEL # |
| AME #  |
| S #    |
| IA #   |
|        |

- Filtering surface protects against fire hazard.
- No need for an external exhaust pipe, thus
- Complete ventilation system which eliminates the need for an exhaust duct with external
- UV system attacks the fat molecules eliminating unpleasant odours and bacteria; post-filters restrain the residual odours and no reacted
- Fan motor with 3 automatic speeds:
- Low speed when door is closed and valve is
- Medium speed when door is closed and valve
- High speed when door is open.
- Frontal labyrinth and condensation filters are easy to remove and cleanable in a dishwasher.
- Possibility to activate air purification system when the oven is in stand by (not cooking) or
- The cable connection between the hood and the oven makes possible the communication between them. Connection of the hood to the oven's software automatically activates fan power and odour absorption based on real
- The hood and the oven are synchronized: the hood switches On/Off when the oven starts/ stops; based on real oven activity the hood automatically activates Hi/Medium/Low fan power for odour absorption.
- Can be used with 6 on 6 GN 2/1 or 6 on 10 GN 2/1 stacked electric LW combi ovens.
- Double step door opening (PNC 922265) is suggested to improve filtering performance.
- Constructed entirely in 304 AISI stainless steel.
- Automatic door opening activation system.
- prefiltering of exhaust steam through stainless